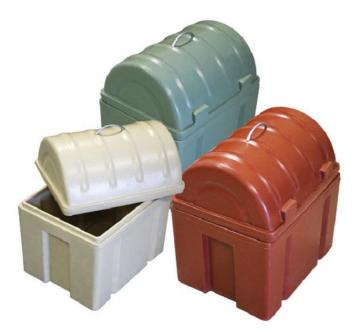

## **PUMP HOUSING**

## Features Include:

- Compliments our range of Automatic pumps and Rainwater tanks
- Fully enclosed waterproof poly pump houses to match your rainwater tanks colour;
- Matches all colour bond colours
- Ensures that your automatic pump doesn't get damaged and is protected from the harsh conditions of our Australian environment.
- Our poly pump houses are also equipped with drainage holes to ensure that if water does get into your poly pump house; it will be immediately drained, ensuring no damage to your automatic pump.