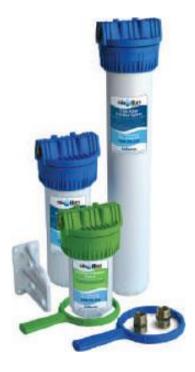

## WATER FILTERS

## **Features Include:**

- Triple action filtration system filtering down to 15 micron
- Provides filtration of fine sediments including odour control and colour
- Perfect system to filter rainwater when tank is connected to the home
- First system designed specifically for use with rainwater tanks
- Long life filters with Heavy duty housing; resistant to bacterial attacks
- Filters available in both 10" & 20" sizes
- Protect laundry wash cycles from discoloured or tainted rainwater
- Protects appliances such as washing machines & hot water systems
- Reduces discolouring of toilet bowls and cisterns
- Features higher dirt loading capacity and pleated cartridge design allows fuller flow rates and high water volumes to run through the filter