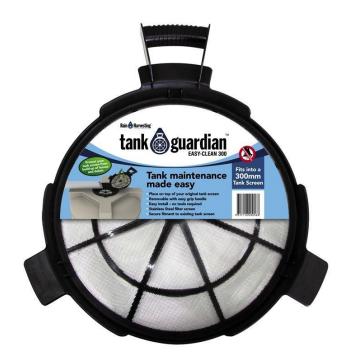

## **TANK GUARDIAN**

## **Features Include:**

- Protects tank screens from the build up of leaves and debris
- Easy to use just lift the Tank Guardian off the tank screen by the easy grip handle and remove debris
- Easy to install no tools required, place on top of the existing tank screen
- 1mm stainless steel filter screen; to fit most rainwater tanks
- Keeping the tank screen clean helps to reduce rainwater contamination caused by debris decomposing in the screen – prevent blocked screens which reduce the amount of rainwater collected
- Available for 300mm and 400mm tank inlet screens
- Easy to install with no tools required
- Tank Guardian is available for 300mm and 400mm tank inlet screens