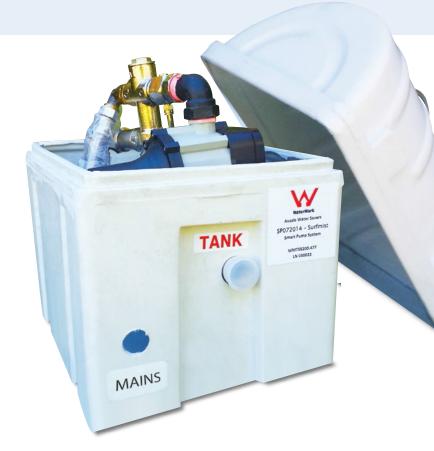

## The perfect partner to any rainwater tank!

- The most efficient system on the market
- Award Winning design now used in up to 40% of new home developments across NSW
  - Pre plumbed all inclusive to meet your water Basix Requirements

Includes:

- Stainless steel 80 litres per minute
  - Floatless water diverter
  - Easy flexible hose connection

Standard 3 pin 240 volt connection pre plumbed system. Fully labelled for ease of connection

Can be used with any rainwater tank

Compatible with solar power

The Rainwater Tank Experts

**CALL US TODAY: (02) 9623 4700** 

info@aussiewatersavers.com.au Licence Number: 204420C